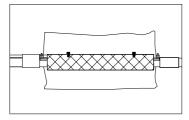

## Installation summary

1.Place liner around splice and secure with tie wrap

2.Fill splice with polyurethane encapsulant

3.Wrap splice bundle with an approved pressure wrap

4.Recover heat-shrinkable sleeve