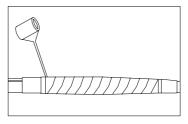

## Installation summary

1.Place liner around splice and secure with tie wrap

2.Fill splice with polyurethane encapsulant

3.Wrap splice bundle with an approved pressure wrap

4.Recover heat-shrinkable sleeve