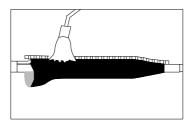

s

| Raylinks       | Raychem        |
|----------------|----------------|
| RSDA25/15-100  | RPBS25/15-100  |
| RSDA50/25-150  | RPBS50/25-150  |
| RSDA70/50-200  | RPBS70/50-200  |
| RSDA100/70-250 | RPBS100/70-250 |

All information, including illustration, is believed to be reliable.users,howevr,should independently evaluate suitability of the information.Raylinks makes no warranties as to the accuracy or completeness of information .we only obligations are those in the China Telcom Standard Terms and Conditions of Sale for this product.



# **Raylinks**

## Blocking system

### 25/15 50/25 70/50 100/70

## Installation summary



1.Place liner around splice and secure with tie wrap



2.Fill splice with polyurethane encapsulant



3.Wrap splice bundle with an approved pressure wrap



4.Recover heat-shrinkable sleeve



5.Completed installation