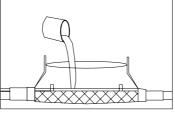

## Installation summary

1.Place liner around splice and secure with tie wrap

2.Fill splice with polyurethane encapsulant

3.Wrap splice bundle with an approved pressure wrap

4.Recover heat-shrinkable sleeve