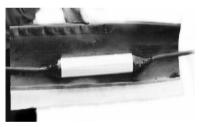

## RSB250

Prepared cables, cut and remove cable sheath

Wraps around the cable edge with Mastic strip

Pucker the film package from top to the end.

Wrapping aluminum foil strip over mark 10mm

Install branch clip slipping clip over sleeve as far as possible

Attach shield continuity wire to cable sheath with clip

Wrap around joint with transparence film, tight wrap the edge on mastic with PVC type.

Center the carboard liner over splice

Place a mark on the cable just outside the edge of the sleeve

Connect branch wire with main continuity wire by clip

Fill Petro-jelly from top

Flame brush cable

Installing shrinkable sleeve, slide on channel

Continue heating evenly around sleeve from center to end until entire sleeve is recovered