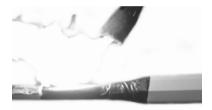

Connect branch wire with main continuity wire by clip

Fill Petro-jelly from top

Flame brush cable

Installing shrinkable sleeve, slide on channel

Continue heating evenly around sleeve from center to end until entire sleeve is recovered