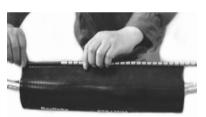

Tap channel down to conform to cable

AEB/10025 Name

Strain cables with tie wrap

Operation Completely