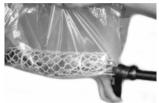

Connect branch wire with main continuity wire by clip

Fill Petro-jelly from top

Flame brush cable

Installing shrinkable sleeve, slide on channel

Continue heating evenly around sleeve from center to end until entire sleeve is recovered

Tap channel down to conform to cable

AEB/10025 Name

Strain cables with tie wrap

Operation Completely