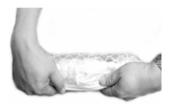

Connect branch wire with main continuity wire by clip

Fill Petro-jelly from top

Flame brush cable

Installing shrinkable sleeve, slide on channel

Continue heating evenly around sleeve from center to end until entire sleeve is recovered