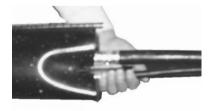

Attach shield continuity wire to cable sheath with clip

Wrap around joint with transparence film, tight wrap the edge on mastic with PVC type.

Center the carboard liner over splice

Place a mark on the cable just outside the edge of the sleeve

Connect branch wire with main continuity wire by clip

Fill Petro-jelly from top

Flame brush cable

Installing shrinkable sleeve, slide on channel

Continue heating evenly around sleeve from center to end until entire sleeve is recovered