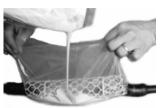

Connect branch wire with main continuity wire by clip

Fill Petro-jelly from top

Flame brush cable

Installing shrinkable sleeve, slide on channel

Continue heating evenly around sleeve from center to end until entire sleeve is recovered