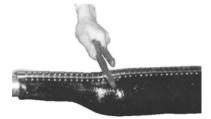

## RSB250

Prepared cables, cut and remove cable sheath

Wraps around the cable edge with Mastic strip

Pucker the film package from top to the end.

Wrapping aluminum foil strip over mark 10mm

Install branch clip slipping clip over sleeve as far as possible