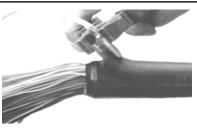

## RSB250

Prepared cables, cut and remove cable sheath

Wraps around the cable edge with Mastic strip

Pucker the film package from top to the end.

Wrapping aluminum foil strip over mark 10mm

Install branch clip slipping clip over sleeve as far as possible