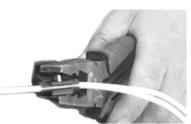

Attach shield continuity wire to cable sheath with clip

Wrap around joint with transparence film, tight wrap the edge on mastic with PVC type.

Center the carboard liner over splice

Place a mark on the cable just outside the edge of the sleeve

Connect branch wire with main continuity wire by clip

Fill Petro-jelly from top

Flame brush cable

Installing shrinkable sleeve, slide on channel

Continue heating evenly around sleeve from center to end until entire sleeve is recovered