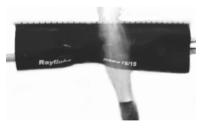

Connect branch wire with main continuity wire by clip

Fill Petro-jelly from top

Flame brush cable

Installing shrinkable sleeve, slide on channel

Continue heating evenly around sleeve from center to end until entire sleeve is recovered