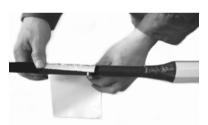

Tap channel down to conform to cable

AEB/10025 Name

Strain cables with tie wrap

Operation Completely