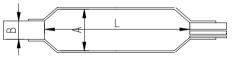

Sizing / ordering information (Dimensions in mm)

| Description   | Max splice bundle<br>Diameter (A) | Min cable<br>Diameter (B) |
|---------------|-----------------------------------|---------------------------|
| RSB 250 32/8  | 32                                | 8                         |
| RSB 250 37/12 | 37                                | 12                        |
| RSB 250 50/18 | 50                                | 18                        |
| RSB 250 70/23 | 70                                | 23                        |