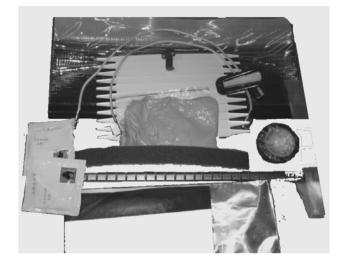

## **OPERATION**

Heat Shrinkable Sleeve Cardboard liner Channels with under clip Branch off kit Shield Continuity wire Abrasive strip Cleaning tissue Transparence film Petro- Jelly Aluminum foil PVC strip Desiccant Mastic type Installation procedure