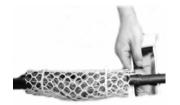

## RSB250

Prepared cables, cut and remove cable sheath

Wraps around the cable edge with Mastic strip

Pucker the film package from top to the end.

Wrapping aluminum foil strip over mark 10mm

Install branch clip slipping clip over sleeve as far as possible

Attach shield continuity wire to cable sheath with clip

Wrap around joint with transparence film, tight wrap the edge on mastic with PVC type.

Center the carboard liner over splice

Place a mark on the cable just outside the edge of the sleeve