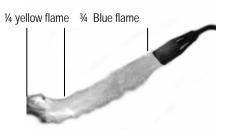

Connect branch wire with main continuity wire by clip

Fill Petro-jelly from top

Flame brush cable

Installing shrinkable sleeve, slide on channel

Continue heating evenly around sleeve from center to end until entire sleeve is recovered